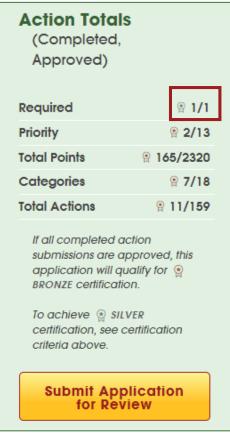

### Why Doesn't the Submit Button Turn Yellow?

Ensure you meet **all** the certification criteria. Some actions may be marked planned but need to be changed to **COMPLETED** 

| Certificatio   | n Crite | ria |
|----------------|---------|-----|
|                | ۲       | ۲   |
| Required       | 1       | 1   |
| Priority       | 2       | 3   |
| Points         | 150     | 350 |
| Categories     | 6       | 8   |
| Show requireme | _       | ER  |
|                |         |     |

| Action Totals<br>(Completed,<br>Approved) |          |   |
|-------------------------------------------|----------|---|
| Required                                  | 0/1      | 1 |
| Priority                                  | 🔋 2/13   |   |
| Total Points                              | 155/2320 |   |
| Categories                                | 🔋 7/18   |   |
| Total Actions                             | 10/159   |   |
| Submit Applico<br>for Review              | ition    |   |