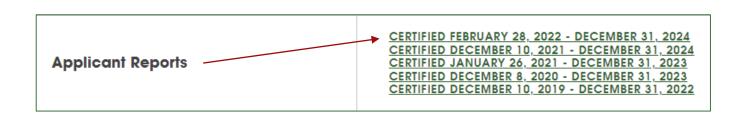

### Q: How can I find out when our certification expired? How can I view previous certification reports and see what I earned credit for?

A: In your application, under details and history, there is an Applicant Reports section which lists your certification history and links to your certification report. Certification expiration and report information can also be found on the <u>Participants Map</u> under Applicant Profile.