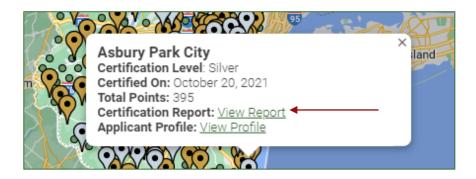

### Q: How can I find out when our certification expired? How can I view previous certification reports and see what I earned credit for?

A: In your application, under details and history, there is an Applicant Reports section which lists your certification history and links to your certification report. Certification expiration and report information can also be found on the <u>Participants Map</u> under Applicant Profile.

#### **Participants Map**